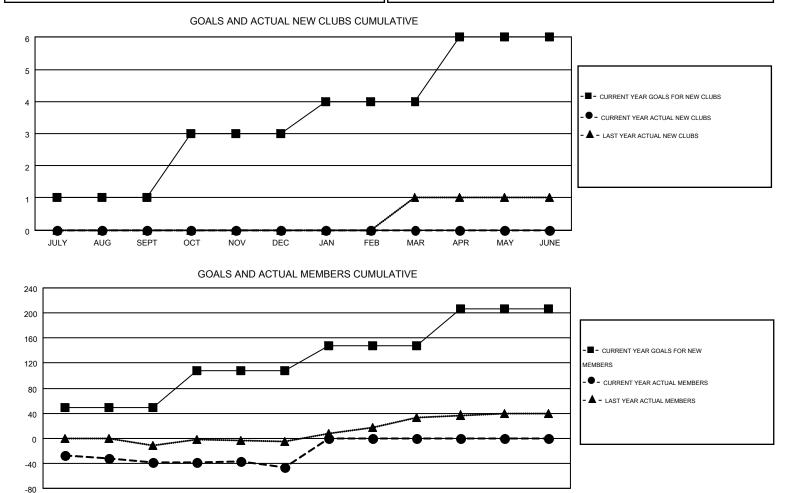

## GMT: GARY WONG

| GMT CA | 1 |
|--------|---|

|                       |                  | Clubs     |                  |                  | Members               |                    |                                        |                    |                  |
|-----------------------|------------------|-----------|------------------|------------------|-----------------------|--------------------|----------------------------------------|--------------------|------------------|
| RESULTS FOR 2015-2016 |                  |           |                  |                  | RESULTS FOR 2015-2016 |                    |                                        |                    |                  |
| QUARTER               | NEW CLUB<br>GOAL | NEW CLUBS | DROPPED<br>CLUBS | NET<br>GAIN/LOSS | QUARTER               | NEW MEMBER<br>GOAL | CHARTER AND<br>NEW<br>MEMBERS<br>ADDED | DROPPED<br>MEMBERS | NET<br>GAIN/LOSS |
| JULY/AUG/SEPT         | 1                | 0         | 1                | -1               | JULY/AUG/SEPT         | 49                 | 36                                     | 75                 | -39              |
| OCT/NOV/DEC           | 2                | 0         | 0                | 0                | OCT/NOV/DEC           | 59                 | 30                                     | 37                 | -7               |
| JAN/FEB/MAR           | 1                | 0         | 0                | 0                | JAN/FEB/MAR           | 39                 | 0                                      | 0                  | 0                |
| APR/MAY/JUNE          | 2                | 0         | 0                | 0                | APR/MAY/JUNE          | 59                 | 0                                      | 0                  | 0                |